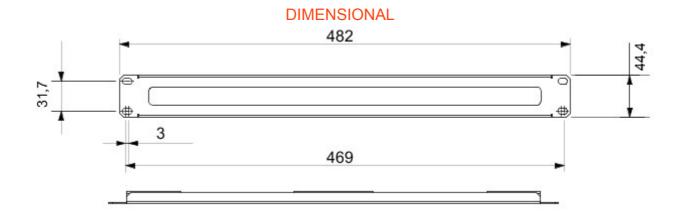

| kategoria  | Panel zaślepiający 19" do porządkowania kabli | Charakterystyka      | Ze szczotkami |
|------------|-----------------------------------------------|----------------------|---------------|
| Materiał   | Stal                                          | Wykończenie          | Zmarszczka    |
| Kolor      | Czarny RAL 9005                               | Ciągłość okablowania | 1U            |
| Electrocod | 3752                                          |                      |               |