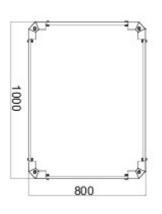

| kategoria             | Cokół do szaf podłogowych 19" | Materiał               | Stal            |
|-----------------------|-------------------------------|------------------------|-----------------|
| Wykończenie           | Zmarszczka                    | Kolor                  | Czarny RAL 9005 |
| Do szaf typu rack 19" | GW38464                       | Śred. zewn. LxHxD (mm) | 800x100x1000    |
| Electrocod            | 3752                          |                        |                 |