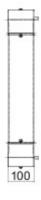

| kategoria             | Cokół do szaf podłogowych 19" | Materiał               | Stal            |
|-----------------------|-------------------------------|------------------------|-----------------|
| Wykończenie           | Zmarszczka                    | Kolor                  | Czarny RAL 9005 |
| Do szaf typu rack 19" | GW38464                       | Śred. zewn. LxHxD (mm) | 800x100x1000    |
| Electrocod            | 3752                          |                        |                 |