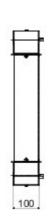

| kategoria             | Cokó? do szaf pod?ogowych 19" | Materia?               | Stal            |
|-----------------------|-------------------------------|------------------------|-----------------|
| Wyko?czenie           | Zmarszczka                    | Kolor                  | Czarny RAL 9005 |
| Do szaf typu rack 19" | GW38451, GW38452, GW38453     | ?red. zewn. LxHxD (mm) | 600x100x600     |
| Electrocod            | 3752                          |                        |                 |