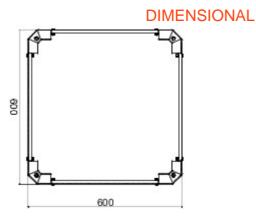

| kategoria             | Cokó? do szaf pod?ogowych 19" | Materia?               | Stal            |
|-----------------------|-------------------------------|------------------------|-----------------|
| Wyko?czenie           | Zmarszczka                    | Kolor                  | Czarny RAL 9005 |
| Do szaf typu rack 19" | GW38451, GW38452, GW38453     | ?red. zewn. LxHxD (mm) | 600x100x600     |
| Electrocod            | 3752                          |                        |                 |