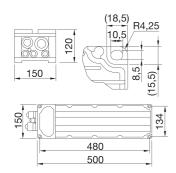

|
| Versions                            | DMX                  | Description            | Stadium PRO 3 DMX 400V power pack |
| Weight (kg)                         | 6.1                  | Series                 | Stadium PRO 3                     |
| Application                         | Indoor / Outdoor     | Number of modules      | 3M                                |
| Maximum surface exposed to the wind | 0.075 m²             | Warranty               | 5 years                           |
| Operating temperature               | -25 +50 °C           | Overvoltage resistance | DM 10KV / CM 10KV                 |
| Driver failure rate                 | F10 = 50.000h Tq25°C |                        |                                   |

#### **DIMENSIONAL**

### PHOTOMETRIC DISTRIBUTION



## **TECHNICAL SYMBOLOGY**









STANDARDS/APPROVALS