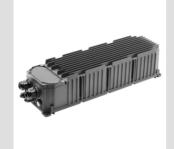

#### DMX POWER SUPPLY UNIT FOR STADIUM PRO 3

| Insulation class                    | 1                    | IP degree              | IP66                              |
|-------------------------------------|----------------------|------------------------|-----------------------------------|
| Mechanical resistance               | IK08                 | Voltage                | 220-400 V - 50/60 Hz              |
| Versions                            | DMX                  | Description            | Stadium PRO 3 DMX 400V power pack |
| Weight (kg)                         | 6.1                  | Series                 | Stadium PRO 3                     |
| Application                         | Indoor / Outdoor     | Number of modules      | 3M                                |
| Maximum surface exposed to the wind | 0.075 m²             | Warranty               | 5 years                           |
| Operating temperature               | -25 +50 °C           | Overvoltage resistance | DM 10KV / CM 10KV                 |
| Driver failure rate                 | F10 = 50.000h Tq25°C |                        |                                   |