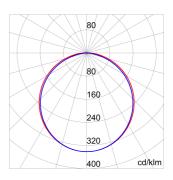

| LED Life Time (L80B50)                | 100000 h                                 |
| LED Life Time (L90B50)                       | 50000 h                     | LED LifeTime (L80B20)                 | 85000 h                                  |
| Failure rate apparecchio (35.000h, Tq=35° C) | <2,5%                       | Failure rate apparecchio (50.000h, Tq | =25° C) <2,5%                            |
| Warranty                                     | 5 years                     | Overvoltage resistance                | Common mode: 2KV; Differential mode: 1KV |
| Electrocod                                   | 2434                        |                                       |                                          |

#### **DIMENSIONAL**





#### PHOTOMETRIC DISTRIBUTION



## **TECHNICAL SYMBOLOGY**



**GWT** 850 °C









### STANDARDS/APPROVALS