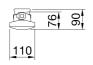

| 3000                        | LED Life Time (L80B50)                | 100000 h                                 |
| LED Life Time (L90B50)                       | 50000 h                     | LED LifeTime (L80B20)                 | 85000 h                                  |
| Failure rate apparecchio (35.000h, Tq=35° C) | <2,5%                       | Failure rate apparecchio (50.000h, Tq | =25° C) <2,5%                            |
| Warranty                                     | 5 years                     | Overvoltage resistance                | Common mode: 2KV; Differential mode: 1KV |
| Electrocod                                   | 2434                        |                                       |                                          |

#### **DIMENSIONAL**





#### PHOTOMETRIC DISTRIBUTION



## **TECHNICAL SYMBOLOGY**



**GWT** 850 °C









### STANDARDS/APPROVALS