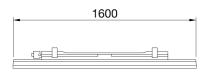

#### **DIMENSIONAL**

| Application                                  | Internal                    | Series                                | SMART [3]                                |
|----------------------------------------------|-----------------------------|---------------------------------------|------------------------------------------|
| Type                                         | DALI                        | IP degree                             | IP66/IP69                                |
| Mechanical resistance                        | IK08                        | Insulation class                      | <u> </u>                                 |
| Glow Wire Test                               | 850 °C                      | Length                                | 1600 mm                                  |
| Device with reduced surface temperature      | Compliant                   | Shield type                           | Opal with feed-through wiring            |
| Operating temperature                        | -30°C ÷ +50 °C              | Weight (kg)                           | 2.5                                      |
| Voltage                                      | 220/240 V - 50/60 Hz - Dali | Lamp                                  | LED                                      |
| Driver type                                  | Constant Current Driver Led | System power                          | 26 W                                     |
| Type of light source                         | LED - Not replaceable       | Colour temperature                    | 5700 K (CRI>80)                          |
| Efficiency class of integrated LEDs          | A ÷ A++                     | Nominal flux (Im)                     | 3700                                     |
| Lumen output (Im)                            | 3000                        | LED Life Time (L80B50)                | 100000 h                                 |
| LED Life Time (L90B50)                       | 50000 h                     | LED LifeTime (L80B20)                 | 85000 h                                  |
| Failure rate apparecchio (35.000h, Tq=35° C) | <2,5%                       | Failure rate apparecchio (50.000h, Tq | =25° C) <2,5%                            |
| Warranty                                     | 5 years                     | Overvoltage resistance                | Common mode: 2KV; Differential mode: 1KV |
| Electrocod                                   | 2434                        |                                       |                                          |