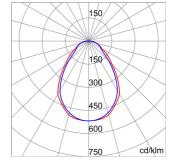

| White                              | Lumen output (Im)                   | 3630                      |
| IP degree          | IP20 - IP40                        | Insulation class                    | II                        |
| Driver type        | Driver Led                         | Operating temperature               | -25 +40 °C                |
| UGR                | <=19                               | Warranty                            | 5 years                   |
| Colour temperature | 4000 K (CRI>80)                    | Efficiency class of integrated LEDs | A ÷ A++                   |
| Electrocod         | 2419                               | LED Life Time (L70B30)              | 50000 h                   |

#### **DIMENSIONAL**

#### PHOTOMETRIC DISTRIBUTION







### **TECHNICAL SYMBOLOGY**



IK IK04











## STANDARDS/APPROVALS