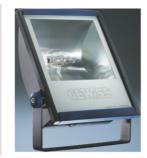

## Product Data Sheet GW85004M

On request

Thermoplastic outdoor floodlight in smoke grey color with hot galvanized bracket painted teh same color of the body. Equipped with graduate scale to facilitate orientation. Flat tempered glass 4 mm thickness silk screen printed; hinged to the body for quick access inside the floodlight. Anti-aging silicone gasket. Power input through PG 13,5 for cables Ø  $6.5 \div 13$  mm. Optic in 99.85% polished and anodised aluminium. Electrical componenent plate in galvanized steel. Bipolar terminal block for cable 4 mm².