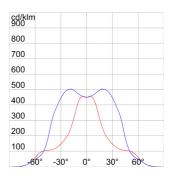

|
| Electrocod                                   | 2443       | •                                     | , in the second |

#### **DIMENSIONAL**

# 335

#### PHOTOMETRIC DISTRIBUTION



#### **TECHNICAL SYMBOLOGY**



**GWT** 650 °C

0.124 m<sup>2</sup>

• ← → | 1 m





### STANDARDS/APPROVALS