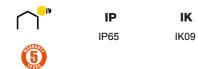

|
| Electrocod                                   | 2443       | •                                     | , in the second |

#### **DIMENSIONAL**

# 335

#### PHOTOMETRIC DISTRIBUTION



#### **TECHNICAL SYMBOLOGY**



**GWT** 650 °C

0.124 m<sup>2</sup>

• ← → | 1 m





### STANDARDS/APPROVALS