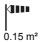

| Application                           | External                        | IP degree                                    | IP66          |
|---------------------------------------|---------------------------------|----------------------------------------------|---------------|
| Mechanical resistance                 | IK10                            | Insulation class                             | I             |
| Maximum surface exposed to the wind   | 0.15 m²                         | Minimum distance from the illuminated object | 1 m           |
| Weight (kg)                           | 10                              | Colour                                       | Graphite grey |
| Voltage                               | 230 V - 50 Hz                   | Lamp power                                   | 250 W         |
| Lamp current                          | 2.2 A                           | Lamp holder                                  | E40           |
| Lamp supplied                         | MT*                             | Lamp included                                | Yes           |
| Efficiency class of the lamp supplied | A+                              | Efficiency class of compatible lamps         | A÷A+          |
| Optic                                 | Symmetrical diffused - ULOR: 0% | Electrocod                                   | 244B          |