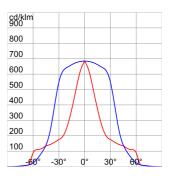

| Graphite grey |
| Voltage                               | 230 V - 50 Hz                   | Lamp power                                   | 250 W         |
| Lamp current                          | 2.2 A                           | Lamp holder                                  | E40           |
| Lamp supplied                         | MT*                             | Lamp included                                | Yes           |
| Efficiency class of the lamp supplied | A+                              | Efficiency class of compatible lamps         | A÷A+          |
| Optic                                 | Symmetrical diffused - ULOR: 0% | Electrocod                                   | 244B          |

### **DIMENSIONAL**

# 404

#### PHOTOMETRIC DISTRIBUTION



## **TECHNICAL SYMBOLOGY**



<del>-</del>

IK10









STANDARDS/APPROVALS