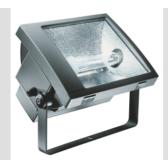

# Product Data Sheet GW84465M

On request

Floodlight in die cast aluminum with galvanized bracket and painted the same color as the body. Equipped with graduate scale to facilitate orientation. Separated optical and electrical compartment. Front opening through manual hooks. Flat tempered glass 5mm thickness. Anti-aging silicone gasket. Power input through cable camp for cables  $\emptyset$  7 ÷ 10.5 mm. Optic in 99.85% polished and anodised aluminium. Electrical componenent plate in galvanized steel. Tripolar terminal block. Wired version with power factor correction.