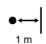

| Application                           | External                        | IP degree                                    | IP66          |
|---------------------------------------|---------------------------------|----------------------------------------------|---------------|
| Mechanical resistance                 | IK10                            | Insulation class                             | I             |
| Maximum surface exposed to the wind   | 0.15 m²                         | Minimum distance from the illuminated object | 1 m           |
| Weight (kg)                           | 10                              | Colour                                       | Graphite grey |
| Voltage                               | 230 V - 50 Hz                   | Lamp power                                   | 250 W         |
| Lamp current                          | 2.2 A                           | Lamp holder                                  | E40           |
| Lamp supplied                         | MT*                             | Lamp included                                | Yes           |
| Efficiency class of the lamp supplied | A+                              | Efficiency class of compatible lamps         | A÷A+          |
| Optic                                 | Symmetrical diffused - ULOR: 0% | Electrocod                                   | 244B          |