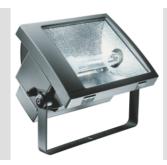

## Product Data Sheet GW84460S

On request

Floodlight in die cast aluminum with galvanized bracket and painted the same color as the body. Equipped with graduate scale to facilitate orientation. Separated optical and electrical compartment. Front opening through manual hooks. Flat tempered glass 5mm thickness. Anti-aging silicone gasket. Power input through cable camp for cables  $\emptyset$  7  $\div$  10.5 mm. Optic in 99.85% polished and anodised aluminium. Electrical componenent plate in galvanized steel. Tripolar terminal block. Wired version with power factor correction.