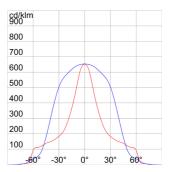

#### PHOTOMETRIC DISTRIBUTION

| Application                           | External                        | IP degree                                    | IP66          |
|---------------------------------------|---------------------------------|----------------------------------------------|---------------|
| Mechanical resistance                 | IK10                            | Insulation class                             | I             |
| Maximum surface exposed to the wind   | 0.15 m²                         | Minimum distance from the illuminated object | 1 m           |
| Weight (kg)                           | 10.1                            | Colour                                       | Graphite grey |
| Voltage                               | 230 V - 50 Hz                   | Lamp power                                   | 150 W         |
| Lamp current                          | 1.8 A                           | Lamp holder                                  | E40           |
| Lamp supplied                         | ST                              | Lamp included                                | Yes           |
| Efficiency class of the lamp supplied | A+                              | Efficiency class of compatible lamps         | A+            |
| Optic                                 | Symmetrical diffused - ULOR: 0% | Electrocod                                   | 244B          |