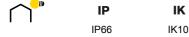

### TECHNICAL SYMBOLOGY

**+** 

STANDARDS/APPROVALS

| Application                           | External                        | IP degree                                    | IP66          |
|---------------------------------------|---------------------------------|----------------------------------------------|---------------|
| Mechanical resistance                 | IK10                            | Insulation class                             | I             |
| Maximum surface exposed to the wind   | 0.15 m²                         | Minimum distance from the illuminated object | 1 m           |
| Weight (kg)                           | 10.1                            | Colour                                       | Graphite grey |
| Voltage                               | 230 V - 50 Hz                   | Lamp power                                   | 150 W         |
| Lamp current                          | 1.8 A                           | Lamp holder                                  | E40           |
| Lamp supplied                         | ST                              | Lamp included                                | Yes           |
| Efficiency class of the lamp supplied | A+                              | Efficiency class of compatible lamps         | A+            |
| Optic                                 | Symmetrical diffused - ULOR: 0% | Electrocod                                   | 244B          |