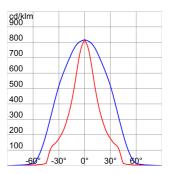

| ı                            | Maximum surface exposed to the wind  | 0.09 m² |
| Minimum distance from the illuminated object | 1.4 m                        | Weight (kg)                          | 3       |
| Colour                                       | Graphite grey                | Lamp current                         | 4.3 A   |
| Max lamp power                               | 1000 W                       | Lamp holder                          | R7s     |
| Lamp                                         | HD                           | Efficiency class of compatible lamps | C ÷ B   |
| Optic                                        | Symmetrical optic - ULOR: 0% | Electrocod                           | 2424    |

## **DIMENSIONAL**



## PHOTOMETRIC DISTRIBUTION



## **TECHNICAL SYMBOLOGY**



IP55

IK10

0.09 m<sup>2</sup>

1.4 m



STANDARDS/APPROVALS