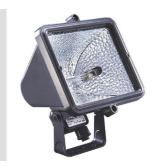

## **Product Data Sheet** GW84202

On request

Multifunctional floodlights in die-cast aluminium, painted with polyester powders, for fixed applications. Optic in 99.85% polished and anodised aluminium. Flat tempered glass 5mm thickness. Anti-aging silicone gasket. Suitable for use with halogen lamps. Power input through cable gland for cable Ø 9÷12 mm.