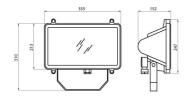

|
| Insulation class                             | ı                            | Maximum surface exposed to the wind  | 0.09 m² |
| Minimum distance from the illuminated object | 1.4 m                        | Weight (kg)                          | 3       |
| Colour                                       | Graphite grey                | Lamp current                         | 4.3 A   |
| Max lamp power                               | 1000 W                       | Lamp holder                          | R7s     |
| Lamp                                         | HD                           | Efficiency class of compatible lamps | C ÷ B   |
| Optic                                        | Symmetrical optic - ULOR: 0% | Electrocod                           | 2424    |

## **DIMENSIONAL**



## PHOTOMETRIC DISTRIBUTION



## **TECHNICAL SYMBOLOGY**



IP55

IK10

0.09 m<sup>2</sup>

1.4 m



STANDARDS/APPROVALS