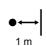

| Application                                  | Indoor / Outdoor     | IP degree                           | IP66                 |
|----------------------------------------------|----------------------|-------------------------------------|----------------------|
| Mechanical resistance                        | IK07                 | Insulation class                    | I                    |
| Maximum surface exposed to the wind          | 0.103 m <sup>2</sup> | Lateral surface exposed to the wind | 0.034 m <sup>2</sup> |
| Minimum distance from the illuminated object | 1 m                  | Weight (kg)                         | 4.9                  |
| Colour                                       | Aluminium            | Voltage                             | 230 V - 50 Hz        |
| Lamp                                         | MT                   | Lamp power                          | 35 W                 |
| Lamp current                                 | 0.5 A                | Lamp holder                         | G12                  |
| Efficiency class of compatible lamps         | A ÷ A+               | Optic                               | Street - ULOR: 0%    |
| Electrocod                                   | 244B                 |                                     |                      |