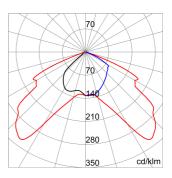

| Weight (kg)                         | 4.9                  |
| Colour                                       | Aluminium            | Voltage                             | 230 V - 50 Hz        |
| Lamp                                         | MT                   | Lamp power                          | 35 W                 |
| Lamp current                                 | 0.5 A                | Lamp holder                         | G12                  |
| Efficiency class of compatible lamps         | A ÷ A+               | Optic                               | Street - ULOR: 0%    |
| Electrocod                                   | 244B                 |                                     |                      |

#### **DIMENSIONAL**

# 278

#### PHOTOMETRIC DISTRIBUTION



### **TECHNICAL SYMBOLOGY**











#### STANDARDS/APPROVALS