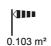

| Application                                  | Indoor / Outdoor     | IP degree                           | IP66                 |
|----------------------------------------------|----------------------|-------------------------------------|----------------------|
| Mechanical resistance                        | IK07                 | Insulation class                    | I                    |
| Maximum surface exposed to the wind          | 0.103 m <sup>2</sup> | Lateral surface exposed to the wind | 0.034 m <sup>2</sup> |
| Minimum distance from the illuminated object | 1 m                  | Weight (kg)                         | 4.9                  |
| Colour                                       | Aluminium            | Voltage                             | 230 V - 50 Hz        |
| Lamp                                         | MT                   | Lamp power                          | 35 W                 |
| Lamp current                                 | 0.5 A                | Lamp holder                         | G12                  |
| Efficiency class of compatible lamps         | A ÷ A+               | Optic                               | Street - ULOR: 0%    |
| Electrocod                                   | 244B                 |                                     |                      |