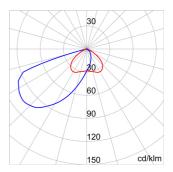

| Lamp                 | White Led - 6300 K    |
| Mechanical resistance               | IK10                     | Voltage              | 220/230 V - 50/60 Hz  |
| No. of lamps                        | 6                        | Weight (kg)          | 2.6                   |
| Application                         | Indoor / Outdoor         | Number of modules    | 6                     |
| Optic                               | Asymmetrical wall washer | System power         | 24 W                  |
| Efficiency class of integrated LEDs | A ÷ A++                  | Type of light source | LED - Not replaceable |
| Electrocod                          | 2424                     |                      |                       |

## **DIMENSIONAL**

## PHOTOMETRIC DISTRIBUTION



## **TECHNICAL SYMBOLOGY**



**IP** IP67



IK IK10



STANDARDS/APPROVALS