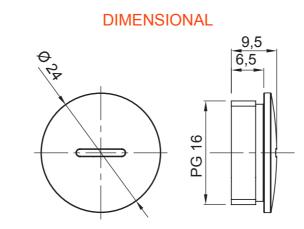

| IP degree     | IP65 Material              | Nickel-plated brass |
|---------------|----------------------------|---------------------|
| Type of pitch | PG16 Operating temperature | -30 +100 °C         |
| Electrocod    | 3651                       |                     |