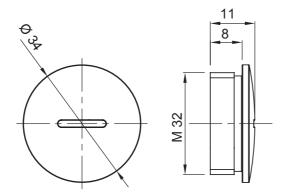

| IP degree     | IP65 M | Material              | Nickel-plated brass |
|---------------|--------|-----------------------|---------------------|
| Type of pitch | M32 (  | Operating temperature | -30 +100 °C         |
| Electrocod    | 3651   |                       |                     |

## **DIMENSIONAL**