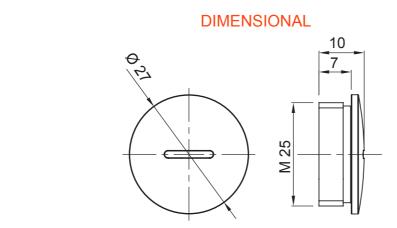

| IP degree IF    | P65 Material              | Nickel-plated brass |
|-----------------|---------------------------|---------------------|
| Type of pitch N | M25 Operating temperature | -30 +100 °C         |
| Electrocod 36   | 651                       |                     |