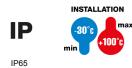

| IP degree IF    | P65 Material              | Nickel-plated brass |
|-----------------|---------------------------|---------------------|
| Type of pitch N | M25 Operating temperature | -30 +100 °C         |
| Electrocod 36   | 651                       |                     |