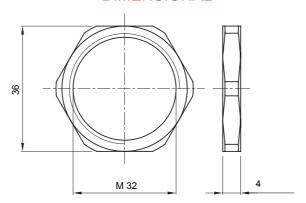

## **DIMENSIONAL**

| Material      | Nickel-plated brass | Description | Fixing nut     |
|---------------|---------------------|-------------|----------------|
| Type of pitch | M32                 | Area        | 1 (G) - 20 (D) |
| Electrocod    | 3651                |             |                |