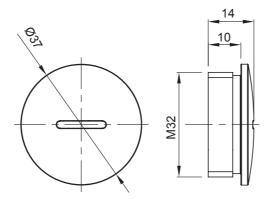

## **DIMENSIONAL**

| Colour     | Grey RAL 7035 | IP degree | IP65 |
|------------|---------------|-----------|------|
| Material   | Nylon         | Pitch     | M32  |
| Electrocod | 36B           |           |      |