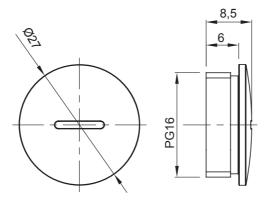

## **DIMENSIONAL**

| Colour     | Grey RAL 7035 | IP degree | IP65 |
|------------|---------------|-----------|------|
| Material   | Nylon         | Pitch     | PG16 |
| Electrocod | 36B           |           |      |