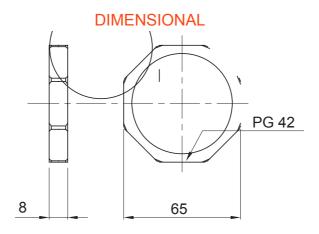

| Grey RAL 7035 | Material    | Nylon                                                            |
|---------------|-------------|------------------------------------------------------------------|
| PG42          | Description | Fixing nut                                                       |
| Hexagon       | Electrocod  | 36B                                                              |
|               | PG42        | Grey RAL 7035 Material<br>PG42 Description<br>Hexagon Electrocod |