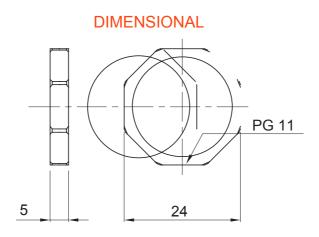

| Nylon      |
|------------|
|            |
| Fixing nut |
| 36B        |
|            |

GEWISS S.p.A. Via Domenico Bosatelli 1 24069 Cenate Sotto - Bergamo - Italy tel. +39 035 94 61 11 fax +39 035 94 69 09 www.gewiss.com sat@gewiss.com Last update 19/04/2024