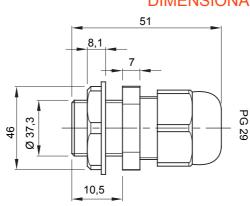

## DIMENSIONAL

| Colour                | Grey RAL 7035                   | IP degree            | IP68          |
|-----------------------|---------------------------------|----------------------|---------------|
| Material              | Nylon                           | For cables Ø (mm)    | from 18 to 25 |
| PG pitch              | 29                              | Mounting hole Ø (mm) | 37            |
| Description           | Cable gland                     | Glow Wire Test       | 650 °C        |
| Operating temperature | -25 +65 °C                      | Electrocod           | 36B           |
| Standard              | EN 50262 - IEC62444 - DIN 40430 |                      |               |