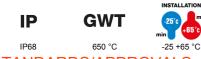

| Colour                | Grey RAL 7035                   | IP degree            | IP68          |
|-----------------------|---------------------------------|----------------------|---------------|
| Material              | Nylon                           | For cables Ø (mm)    | from 18 to 25 |
| PG pitch              | 29                              | Mounting hole Ø (mm) | 37            |
| Description           | Cable gland                     | Glow Wire Test       | 650 °C        |
| Operating temperature | -25 +65 °C                      | Electrocod           | 36B           |
| Standard              | EN 50262 - IEC62444 - DIN 40430 |                      |               |

## STANDARDS/APPROVALS

CE

GEWISS S.p.A. Via Domenico Bosatelli 1 24069 Cenate Sotto - Bergamo - Italy tel. +39 035 94 61 11 fax +39 035 94 69 09