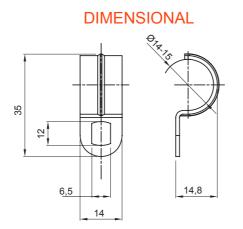

| Material                   | Galvanised steel | Internal Ø (mm) | 14-15         |
|----------------------------|------------------|-----------------|---------------|
| Hole dimension (mm)        | 14x6             | Description     | Clip          |
| For external conduits (mm) | 14-15            | Туре            | With one hole |
| Electrocod                 | 21211            |                 |               |