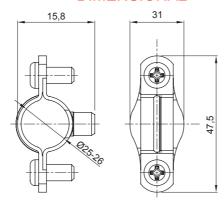

## Product Data Sheet GW50807

**GW FIT Range** 



Systems of accessories for electrical installations used for residential, tertiary and industrial applications. The system consists of fasteners for pipes and cables, cable fittings, accessories for rigid pipes (RK Series) and flexible conduit (DF Series). The system include also a wide variety of cable ties (52FS Range) and terminal blocks (44 Range).

| Material    | Galvanised steel | Internal Ø (mm)            | 25-26 |
|-------------|------------------|----------------------------|-------|
| Description | Collar           | For external conduits (mm) | 25-26 |
| Туре        | With screws      | Electrocod                 | 21211 |

## **DIMENSIONAL**