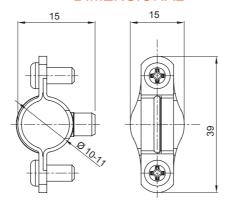

| Material    | Galvanised steel | Internal Ø (mm)            | 10-11 |
|-------------|------------------|----------------------------|-------|
| Description | Collar           | For external conduits (mm) | 10-11 |
| Туре        | With screws      | Electrocod                 | 21211 |

## **DIMENSIONAL**