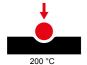

| Туре                        | Vertical   | Thermo-pressure with ball    | 200 °C                                               |
|-----------------------------|------------|------------------------------|------------------------------------------------------|
| Impact resistance at -20 °C | 20 J       | IP degree                    | IP66                                                 |
| No. of poles                | 3P+N+E     | Mechanical resistance        | IK10                                                 |
| Frequency                   | 50/60 Hz   | Terminal tightening capacity | 2,5-50 mm² flexible cables - 2,5-70 mm² rigid cables |
| Operating temperature       | -25 +40 °C | Protection                   | MCB                                                  |
| Electrocod                  | 2221       | Glow wire test               | 850 °C (Socket) - 960 °C (Case)                      |
| Colour                      | Red        | Circuit breaker              | 125A 25 kA C characteristic                          |
| Rated current (A)           | 125        | Reference h                  | 6                                                    |
| Rated voltage               | 380-415 V  | Type of use                  | Heavy duty                                           |

### **TECHNICAL SYMBOLOGY**

IP66

850 °C (Socket) -960 °C (Case)