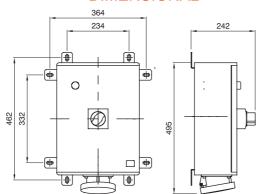

ncy                   | 50/60 Hz   | Terminal tightening capacity | 2,5-50 mm² flexible cables - 2,5-70 mm² rigid cables |
| Operating temperature       | -25 +40 °C | Protection                   | MCB                                                  |
| Electrocod                  | 2221       | Glow wire test               | 850 °C (Socket) - 960 °C (Case)                      |
| Colour                      | Red        | Circuit breaker              | 125A 25 kA C characteristic                          |
| Rated current (A)           | 125        | Reference h                  | 6                                                    |
| Rated voltage               | 380-415 V  | Type of use                  | Heavy duty                                           |

### **DIMENSIONAL**



### **TECHNICAL SYMBOLOGY**





IP66







850 °C (Socket) -960 °C (Case)

### STANDARDS/APPROVALS