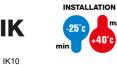

| Туре                        | Vertical   | Thermo-pressure with ball    | 200 °C                                               |
|-----------------------------|------------|------------------------------|------------------------------------------------------|
| Impact resistance at -20 °C | 20 J       | IP degree                    | IP66                                                 |
| No. of poles                | 3P+N+E     | Mechanical resistance        | IK10                                                 |
| Frequency                   | 50/60 Hz   | Terminal tightening capacity | 2,5-50 mm² flexible cables - 2,5-70 mm² rigid cables |
| Operating temperature       | -25 +40 °C | Protection                   | MCB                                                  |
| Electrocod                  | 2221       | Glow wire test               | 850 °C (Socket) - 960 °C (Case)                      |
| Colour                      | Red        | Circuit breaker              | 125A 25 kA C characteristic                          |
| Rated current (A)           | 125        | Reference h                  | 6                                                    |
| Rated voltage               | 380-415 V  | Type of use                  | Heavy duty                                           |