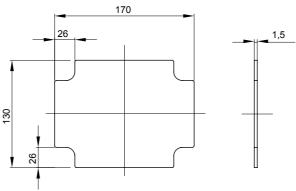

e IP44, IP55, IP56 with smooth walls or with quick entry cable glands and different type of covers: blind / transparent, deep/plain, press-on/screw (in plastic, also 1/4 turn, or in metal). Available in different self-extinguishing materials (up to GWT 960 °C). Suitable for ordinary junctions, for special uses, and for industrial uses.

| Material             | Galvanized metal | For distribution boards            | GW42001 - GW42002 - GW42003 |
|----------------------|------------------|------------------------------------|-----------------------------|
| For boxes dimensions | 190x140          | For boxes centre distance BxH (mm) | 190x140                     |
| Electrocod           | 0303             |                                    |                             |

## DIMENSIONAL