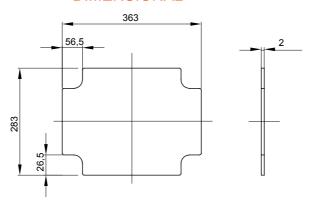

| Material                           | Galvanized metal | For boxes dimensions | 380x300 |
|------------------------------------|------------------|----------------------|---------|
| For boxes centre distance BxH (mm) | 380x300          | Electrocod           | 0303    |

## **DIMENSIONAL**