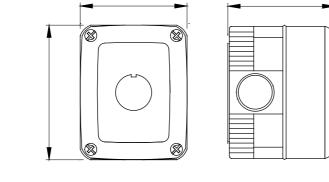

## DIMENSIONAL

٥

0

0

۲

0

0

GWT

| Description               | For push button | No. gangs                | 1                   |
|---------------------------|-----------------|--------------------------|---------------------|
| Colour                    | Grey RAL 7035   | Type of knockout holes   | Removable with tool |
| Side entries              | 2xØ 23          | Top entries              | 1xØ 23              |
| Bottom entries            | 1xØ 23          | IP degree                | IP66                |
| Insulation class          |                 | Mechanical resistance    | IK07                |
| Lid screws                | Stainless steel | Torque screws tightening | 0.8 Newton/meter    |
| Outer dim. LxHxD (mm)     | 66x82x65        | Glow Wire Test           | 650 °C              |
| Thermo-pressure with ball | 70 °C           | Standard                 | EN 60670-1          |
| Installation temperature  | -25 +60 °C      | Electrocod               | 0212                |