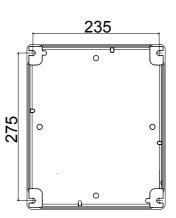

The devices have been designed to reduce wiring time, facilitate installation and guarantee the maximum safety and robustness even in the most demanding conditions.

| Circuit breaker         | Rotary isolator                        | Version                   | Вох                       |
|-------------------------|----------------------------------------|---------------------------|---------------------------|
| Material                | Metal                                  | Туре                      | For emergency             |
| Rated current (A)       | 100                                    | No. of poles              | 6P                        |
| Knob colour             | Red                                    | Lockable                  | YES (max. 3 locks in OFF) |
| IP degree               | IP66                                   | Mechanical resistance     | IK10 (box); IK08 (knob)   |
| Ambient temperature     | -25 +60 °C                             | Lid screws (no. and type) | 4 metal screws            |
| Current in AC21A (415V) | 100                                    | Current in AC22A (415V)   | 100                       |
| Type of accessory       | Max. 4 auxiliary contacts (2 per side) | Current in AC23A (415V)   | 100                       |
| Cable section           | 4-70 mm²                               |                           |                           |