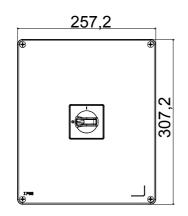

The devices have been designed to reduce wiring time, facilitate installation and guarantee the maximum safety and robustness even in the most demanding conditions.

| Circuit breaker         | Rotary isolator                        | Version                   | Вох                       |
|-------------------------|----------------------------------------|---------------------------|---------------------------|
| Material                | Metal                                  | Туре                      | For emergency             |
| Rated current (A)       | 100                                    | No. of poles              | 6P                        |
| Knob colour             | Red                                    | Lockable                  | YES (max. 3 locks in OFF) |
| IP degree               | IP66                                   | Mechanical resistance     | IK10 (box); IK08 (knob)   |
| Ambient temperature     | -25 +60 °C                             | Lid screws (no. and type) | 4 metal screws            |
| Current in AC21A (415V) | 100                                    | Current in AC22A (415V)   | 100                       |
| Type of accessory       | Max. 4 auxiliary contacts (2 per side) | Current in AC23A (415V)   | 100                       |
| Cable section           | 4-70 mm²                               |                           |                           |