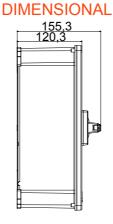

The devices have been designed to reduce wiring time, facilitate installation and guarantee the maximum safety and robustness even in the most demanding conditions.

| Circuit breaker         | Rotary isolator                        | Version                   | Вох                       |
|-------------------------|----------------------------------------|---------------------------|---------------------------|
| Material                | Metal                                  | Туре                      | For emergency             |
| Rated current (A)       | 100                                    | No. of poles              | 6P                        |
| Knob colour             | Red                                    | Lockable                  | YES (max. 3 locks in OFF) |
| IP degree               | IP66                                   | Mechanical resistance     | IK10 (box); IK08 (knob)   |
| Ambient temperature     | -25 +60 °C                             | Lid screws (no. and type) | 4 metal screws            |
| Current in AC21A (415V) | 100                                    | Current in AC22A (415V)   | 100                       |
| Type of accessory       | Max. 4 auxiliary contacts (2 per side) | Current in AC23A (415V)   | 100                       |
| Cable section           | 4-70 mm²                               |                           |                           |