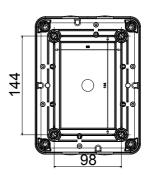

| Solvents                             |                  |                  | Mineral                              | UV        |           |  |  |
|                                                | Concentrated                         | Diluited  | Concentrated     | Diluited                             | Hexane                               | Benzol           | Acetone          | Ethyl alcohol                        | oil       | rays      |  |  |
| Resistant                                      | L <mark>imite</mark> d<br>resistance | Resistant | Not<br>resistant | L <mark>imite</mark> d<br>resistance | L <mark>imite</mark> d<br>resistance | Not<br>resistant | Not<br>resistant | L <mark>imite</mark> d<br>resistance | Resistant | Resistant |  |  |

## **DIMENSIONAL**







## **TECHNICAL SYMBOLOGY**

IP

IP66/IP67/IP69

IK08

STANDARDS/APPROVALS