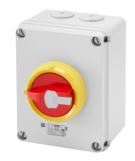

## 70 RT HP Range

70 RT HP is a complete offer of rotary isolator switches from 16 A to 160 A, available in boxes both in insulating material and metal, in control or emergency versions, compatible with the main applications for residential, tertiary and industrial contexts.

The devices have been designed to reduce wiring time, facilitate installation and guarantee the maximum safety and robustness even in the most demanding conditions.

| Circuit breaker         | Rotary isolator | Version                   | Box                                    |
|-------------------------|-----------------|---------------------------|----------------------------------------|
| Material                | Insulation      | Туре                      | For emergency                          |
| Rated current (A)       | 32              | No. of poles              | 6P                                     |
| Knob colour             | Red             | Lockable                  | YES (max. 3 locks in OFF)              |
| IP degree               | IP66/IP67/IP69  | Mechanical resistance     | IK08                                   |
| Ambient temperature     | -25 +60 °C      | Lid screws (no. and type) | 4 insulation                           |
| Current in AC21A (415V) | 32              | Holes entry               | 4xM25                                  |
| Current in AC22A (415V) | 32              | Type of accessory         | Max. 4 auxiliary contacts (2 per side) |
| Current in AC23A (415V) | 32              | Cable section             | 0,75-16 mm²                            |