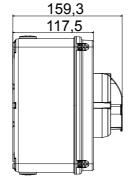

| Solvents                             |                  |                  | Mineral                              | UV        |           |  |  |
|                                                | Concentrated                         | Diluited  | Concentrated     | Diluited                             | Hexane                               | Benzol           | Acetone          | Ethyl alcohol                        | oil       | rays      |  |  |
| Resistant                                      | L <mark>imite</mark> d<br>resistance | Resistant | Not<br>resistant | L <mark>imite</mark> d<br>resistance | L <mark>imite</mark> d<br>resistance | Not<br>resistant | Not<br>resistant | L <mark>imite</mark> d<br>resistance | Resistant | Resistant |  |  |

## **DIMENSIONAL**







## **TECHNICAL SYMBOLOGY**

IP

IP66/IP67/IP69

IK08

STANDARDS/APPROVALS