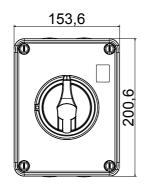

| Solvents                             |                  |                  | Mineral                              | UV        |           |  |  |
|                                                | Concentrated                         | Diluited  | Concentrated     | Diluited                             | Hexane                               | Benzol           | Acetone          | Ethyl alcohol                        | oil       | rays      |  |  |
| Resistant                                      | L <mark>imite</mark> d<br>resistance | Resistant | Not<br>resistant | L <mark>imite</mark> d<br>resistance | L <mark>imite</mark> d<br>resistance | Not<br>resistant | Not<br>resistant | L <mark>imite</mark> d<br>resistance | Resistant | Resistant |  |  |

## **DIMENSIONAL**







## **TECHNICAL SYMBOLOGY**

IP

IP66/IP67/IP69

IK08

STANDARDS/APPROVALS