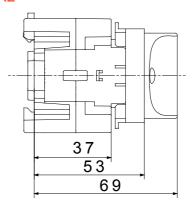

The devices have been designed to reduce wiring time, facilitate installation and guarantee the maximum safety and robustness even in the most demanding conditions.

| Circuit breaker         | Rotary isolator | Version       | For fixing on DIN rail |
|-------------------------|-----------------|---------------|------------------------|
| Rated current (A)       | 32              | No. of poles  | 3P                     |
| No. of modules EN 50022 | 4               | Knob colour   | Black                  |
| Current in AC21A (415V) | 32              | Lockable      | No                     |
| Current in AC22A (415V) | 32              | Cable section | 1-10 mm²               |
| Current in AC23A (415V) | 32              |               |                        |

## **DIMENSIONAL**





## STANDARDS/APPROVALS