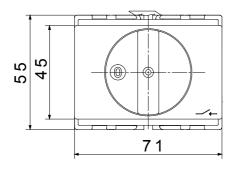

The devices have been designed to reduce wiring time, facilitate installation and guarantee the maximum safety and robustness even in the most demanding conditions.

| Circuit breaker         | Rotary isolator | Version       | For fixing on DIN rail |
|-------------------------|-----------------|---------------|------------------------|
| Rated current (A)       | 32              | No. of poles  | 2P                     |
| No. of modules EN 50022 | 4               | Knob colour   | Black                  |
| Current in AC21A (415V) | 32              | Lockable      | No                     |
| Current in AC22A (415V) | 32              | Cable section | 1-10 mm²               |
| Current in AC23A (415V) | 32              |               |                        |