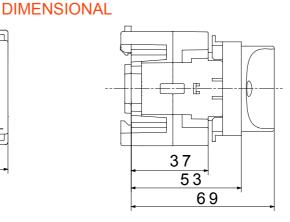

The devices have been designed to reduce wiring time, facilitate installation and guarantee the maximum safety and robustness even in the most demanding conditions.

| Circuit breaker         | Rotary isolator | Version       | For fixing on DIN rail |
|-------------------------|-----------------|---------------|------------------------|
| Rated current (A)       | 32              | No. of poles  | 2P                     |
| No. of modules EN 50022 | 4               | Knob colour   | Black                  |
| Current in AC21A (415V) | 32              | Lockable      | No                     |
| Current in AC22A (415V) | 32              | Cable section | 1-10 mm²               |
| Current in AC23A (415V) | 32              |               |                        |