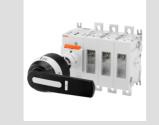

70 RT HP Range

70 RT HP is a complete offer of rotary isolator switches from 16 A to 160 A, available in boxes both in insulating material and metal, in control or emergency versions, compatible with the main applications for residential, tertiary and industrial contexts.

The devices have been designed to reduce wiring time, facilitate installation and guarantee the maximum safety and robustness even in the most demanding conditions.

| Circuit breaker            | Rotary isolator | Version                 | For board                 |
|----------------------------|-----------------|-------------------------|---------------------------|
| Rated current (A)          | 315             | No. of poles            | 4P                        |
| Regulation field           | 157 - 277 mm    | No. of modules EN 50022 | 14                        |
| Current in AC21A (415V)    | 315             | Knob colour             | Black                     |
| Current in AC22A (415V)    | 315             | Lockable                | YES (max. 3 locks in OFF) |
| Current in AC23A (415V)    | 315             | Cable section           | 1x185-2x185 mm²           |
| Power dissipation per pole | 20,8 W/pole     |                         |                           |