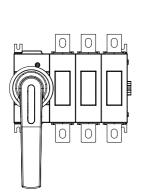

The devices have been designed to reduce wiring time, facilitate installation and guarantee the maximum safety and robustness even in the most demanding conditions.

| Circuit breaker            | Rotary isolator | Version                 | For board                 |
|----------------------------|-----------------|-------------------------|---------------------------|
| Rated current (A)          | 315             | No. of poles            | 4P                        |
| Regulation field           | 157 - 277 mm    | No. of modules EN 50022 | 14                        |
| Current in AC21A (415V)    | 315             | Knob colour             | Black                     |
| Current in AC22A (415V)    | 315             | Lockable                | YES (max. 3 locks in OFF) |
| Current in AC23A (415V)    | 315             | Cable section           | 1x185-2x185 mm²           |
| Power dissipation per pole | 20,8 W/pole     |                         |                           |