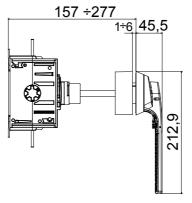

The devices have been designed to reduce wiring time, facilitate installation and guarantee the maximum safety and robustness even in the most demanding conditions.

| Circuit breaker            | Rotary isolator | Version                 | For board                 |
|----------------------------|-----------------|-------------------------|---------------------------|
| Rated current (A)          | 315             | No. of poles            | 4P                        |
| Regulation field           | 157 - 277 mm    | No. of modules EN 50022 | 14                        |
| Current in AC21A (415V)    | 315             | Knob colour             | Black                     |
| Current in AC22A (415V)    | 315             | Lockable                | YES (max. 3 locks in OFF) |
| Current in AC23A (415V)    | 315             | Cable section           | 1x185-2x185 mm²           |
| Power dissipation per pole | 20,8 W/pole     |                         |                           |