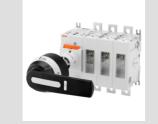

70 RT HP Range

70 RT HP is a complete offer of rotary isolator switches from 16 A to 160 A, available in boxes both in insulating material and metal, in control or emergency versions, compatible with the main applications for residential, tertiary and industrial contexts.

The devices have been designed to reduce wiring time, facilitate installation and guarantee the maximum safety and robustness even in the most demanding conditions.

| Circuit breaker            | Rotary isolator | Version                 | For board                 |
|----------------------------|-----------------|-------------------------|---------------------------|
| Rated current (A)          | 200             | No. of poles            | 4P                        |
| Regulation field           | 124 - 244 mm    | No. of modules EN 50022 | 11                        |
| Current in AC21A (415V)    | 200             | Knob colour             | Black                     |
| Current in AC22A (415V)    | 200             | Lockable                | YES (max. 3 locks in OFF) |
| Current in AC23A (415V)    | 200             | Cable section           | 70-185 mm²                |
| Power dissipation per pole | 4 W/pole        |                         |                           |