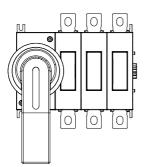

The devices have been designed to reduce wiring time, facilitate installation and guarantee the maximum safety and robustness even in the most demanding conditions.

| Circuit breaker            | Rotary isolator | Version                 | For board                 |
|----------------------------|-----------------|-------------------------|---------------------------|
| Rated current (A)          | 200             | No. of poles            | 4P                        |
| Regulation field           | 124 - 244 mm    | No. of modules EN 50022 | 11                        |
| Current in AC21A (415V)    | 200             | Knob colour             | Black                     |
| Current in AC22A (415V)    | 200             | Lockable                | YES (max. 3 locks in OFF) |
| Current in AC23A (415V)    | 200             | Cable section           | 70-185 mm²                |
| Power dissipation per pole | 4 W/pole        |                         |                           |