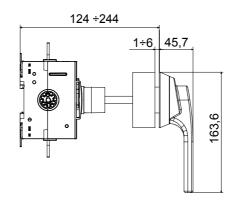

## DIMENSIONAL

The devices have been designed to reduce wiring time, facilitate installation and guarantee the maximum safety and robustness even in the most demanding conditions.

| Circuit breaker            | Rotary isolator | Version                 | For board                 |
|----------------------------|-----------------|-------------------------|---------------------------|
| Rated current (A)          | 200             | No. of poles            | 4P                        |
| Regulation field           | 124 - 244 mm    | No. of modules EN 50022 | 11                        |
| Current in AC21A (415V)    | 200             | Knob colour             | Black                     |
| Current in AC22A (415V)    | 200             | Lockable                | YES (max. 3 locks in OFF) |
| Current in AC23A (415V)    | 200             | Cable section           | 70-185 mm²                |
| Power dissipation per pole | 4 W/pole        |                         |                           |