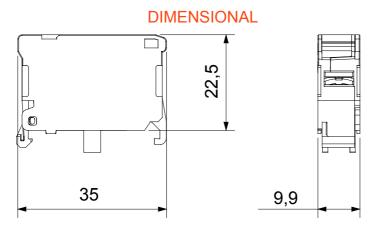

## Product Data Sheet GW70036

70 RT HP Range

70 RT HP is a complete offer of rotary isolator switches from 16 A to 160 A, available in boxes both in insulating material and metal, in control or emergency versions, compatible with the main applications for residential, tertiary and industrial contexts.