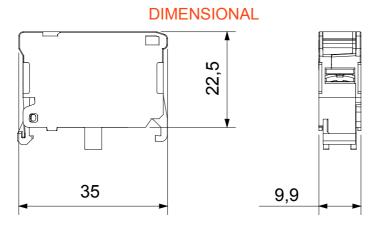

residential, tertiary and industrial contexts.

DC versions for photovoltaic applications are also available from 16 A to 40 A in insulating box.

The series is completed with versions for board from 16 A to 1000 A and for DIN rail fixing from 16 A to 63 A, which can be equipped with auxiliary contacts.