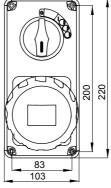

| UV                                  |           |  |  |
|                                                | Concentrated     | Diluited                             | Concentrated                         | Diluited                             | Hexane                              | Benzol           | Acetone          | Alcohol                             | oil                                 | rays      |  |  |
| Resistant                                      | Not<br>resistant | L <mark>imite</mark> d<br>resistance | L <mark>imite</mark> d<br>resistance | L <mark>imite</mark> d<br>resistance | L <mark>imited</mark><br>resistance | Not<br>resistant | Not<br>resistant | L <mark>imited</mark><br>resistance | L <mark>imited</mark><br>resistance | Resistant |  |  |

## **DIMENSIONAL**







## **TECHNICAL SYMBOLOGY**