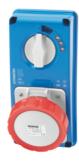

## **Product Data Sheet** GW66159N

**IB** Range

Industrial-type socket-outlets conforming to IEC 309 Standard, with mechanical interlock consisting of a circuit breaker enabling the plug to be connected and disconnected only in the open position, and the switch to close only with the plug inserted. Wide range including models with rotary switch and fuseholder base, AUTOMATIKA with 6kA C characteristic miniature circuit breaker, and version with safety transformer. High application versatility thanks to the possibility of assembly in back-mounting and flush-mounting boxes, and boards of the 68 Q-DIN and Q-MC ranges.

| Туре                   | Vertical                 | Thermo-pressure with ball | 125 °C      |
|------------------------|--------------------------|---------------------------|-------------|
| IP degree              | IP67                     | No. of poles              | 3P+N+E      |
| Mechanical resistance  | IK08                     | Frequency                 | 50/60 Hz    |
| Operating temperature  | -25 +40 °C               | Protection                | MCB         |
| With back-mounting box | No                       | Electrocod                | 2222        |
| Glow wire test         | 850 °C                   | Colour                    | Red         |
| Circuit breaker        | MT 6 kA C characteristic | Rated current (A)         | 16          |
| Reference h            | 6                        | Rated voltage             | 380 - 415 V |