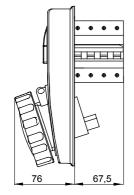

| UV                                  |           |  |  |
|                                                | Concentrated     | Diluited                             | Concentrated                         | Diluited                             | Hexane                              | Benzol           | Acetone          | Alcohol                             | oil                                 | rays      |  |  |
| Resistant                                      | Not<br>resistant | L <mark>imite</mark> d<br>resistance | L <mark>imite</mark> d<br>resistance | L <mark>imite</mark> d<br>resistance | L <mark>imited</mark><br>resistance | Not<br>resistant | Not<br>resistant | L <mark>imited</mark><br>resistance | L <mark>imited</mark><br>resistance | Resistant |  |  |

## **DIMENSIONAL**







## **TECHNICAL SYMBOLOGY**