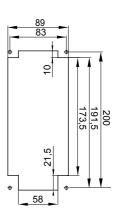

| UV                                  |           |  |  |
|                                                | Concentrated     | Diluited                             | Concentrated                         | Diluited                             | Hexane                              | Benzol           | Acetone          | Alcohol                             | oil                                 | rays      |  |  |
| Resistant                                      | Not<br>resistant | L <mark>imite</mark> d<br>resistance | L <mark>imite</mark> d<br>resistance | L <mark>imite</mark> d<br>resistance | L <mark>imited</mark><br>resistance | Not<br>resistant | Not<br>resistant | L <mark>imited</mark><br>resistance | L <mark>imited</mark><br>resistance | Resistant |  |  |

## **DIMENSIONAL**







## **TECHNICAL SYMBOLOGY**