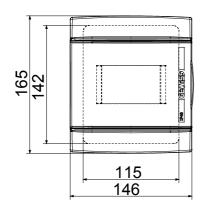

| Insulation class                 | II (according to IEC 61140 standards)        | Colour                    | White       |
|----------------------------------|----------------------------------------------|---------------------------|-------------|
| Outer dim. LxHxD (mm)            | 146x165x108                                  | IP degree                 | IP40        |
| Installation                     | Flush mounting enclosures                    | Dispersible power (W)     | 13          |
| Mechanical resistance            | IK08                                         | Rated voltage             | 400 V       |
| Door colour                      | Blank                                        | No. of modules EN 50022   | 4           |
| Rated current                    | 125 A                                        | Glow Wire Test            | 650 °C      |
| For walls                        | Brickwall                                    | Operating temperature     | -15 ÷ +60°C |
| Type of material                 | Halogen-free in compliance with EN 60754-2   | Thermo-pressure with ball | 70 °C       |
| Standard                         | EN 60670-1 (CEI 23-48) IEC60670-24 CEI 23-49 | Insulation voltage        | 750 V       |
| Max. installable terminal blocks |                                              |                           |             |

## **DIMENSIONAL**