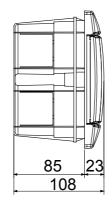

| Insulation class                 | II (according to IEC 61140 standards)        | Colour                    | White       |
|----------------------------------|----------------------------------------------|---------------------------|-------------|
| Outer dim. LxHxD (mm)            | 146x165x108                                  | IP degree                 | IP40        |
| Installation                     | Flush mounting enclosures                    | Dispersible power (W)     | 13          |
| Mechanical resistance            | IK08                                         | Rated voltage             | 400 V       |
| Door colour                      | Blank                                        | No. of modules EN 50022   | 4           |
| Rated current                    | 125 A                                        | Glow Wire Test            | 650 °C      |
| For walls                        | Brickwall                                    | Operating temperature     | -15 ÷ +60°C |
| Type of material                 | Halogen-free in compliance with EN 60754-2   | Thermo-pressure with ball | 70 °C       |
| Standard                         | EN 60670-1 (CEI 23-48) IEC60670-24 CEI 23-49 | Insulation voltage        | 750 V       |
| Max. installable terminal blocks |                                              |                           |             |

## **DIMENSIONAL**