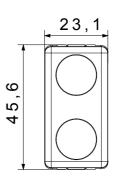

evices and plates, thanks to a complete range that covers all design, functional and installation needs. Colours and finishes: bright and versatile glossy white, and elegant and classy satin black. Ideal for flush-mounted solutions (for rectangular or square boxes), surface-mounted solutions and special applications. The range includes control units, socket-outlets, breakers, indicators, connectors and devices for the control, safety and comfort of the home.

| Diffusor type | Flat    | Diffuser colour    | Red/green  |
|---------------|---------|--------------------|------------|
| Lamp voltage  | 230V ac | Standard           | EN 62094-1 |
| Colour        | Black   | No. SYSTEM modules | 1          |
| Electrocod    | 0132    |                    |            |



## DIMENSIONAL 36,1





## STANDARDS/APPROVALS



www.gewiss.com sat@gewiss.com Last update 19/09/2024 Data, measures, designs and pictures are shown only as informative purposes, and could be changed without previous notice