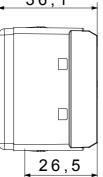

devices and plates, thanks to a complete range that covers all design, functional and installation needs. Colours and finishes: bright and versatile glossy white, and elegant and classy satin black. Ideal for flush-mounted solutions (for rectangular or square boxes), surface-mounted solutions and special applications. The range includes control units, socket-outlets, breakers, indicators, connectors and devices for the control, safety and comfort of the home.

| Diffusor type | Flat    | Diffuser colour    | Red/green  |
|---------------|---------|--------------------|------------|
| Lamp voltage  | 230V ac | Standard           | EN 62094-1 |
| Colour        | Black   | No. SYSTEM modules | 1          |
| Electrocod    | 0132    |                    |            |



## DIMENSIONAL 36,1





## STANDARDS/APPROVALS



www.gewiss.com sat@gewiss.com Last update 19/09/2024 Data, measures, designs and pictures are shown only as informative purposes, and could be changed without previous notice