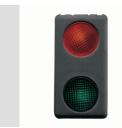

| Diffusor type | Flat    | Diffuser colour    | Red/green  |
|---------------|---------|--------------------|------------|
| Lamp voltage  | 230V ac | Standard           | EN 62094-1 |
| Colour        | Black   | No. SYSTEM modules | 1          |
| Electrocod    | 0132    |                    |            |