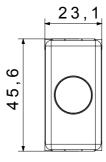

sh-mounted solutions (for rectangular or square boxes), surface-mounted solutions and special applications. The range includes control units, socket-outlets, breakers, indicators, connectors and devices for the control, safety and comfort of the home. The material is supplied without lamp. Compatible lamp: Cartridge lamp S6x31mm and S6.3x28mm (max 2W)

| Diffusor type      | Flat       | Diffuser colour | Yellow        |
|--------------------|------------|-----------------|---------------|
| Diffuser meaning   | Attention  | Fixing for lamp | Cartridge     |
| Standard           | EN 62094-1 | Colour          | Black         |
| No. SYSTEM modules | 1          | Material        | Technopolymer |
| Electrocod         | 0132       |                 |               |



## **DIMENSIONAL**





## STANDARDS/APPROVALS