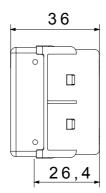

lush-mounted solutions (for rectangular or square boxes), surface-mounted solutions and special applications. The range includes control units, socket-outlets, breakers, indicators, connectors and devices for the control, safety and comfort of the home. The material is supplied without lamp. Compatible lamp: Cartridge lamp S6x31mm and S6.3x28mm (max 2W)

| Diffusor type      | Flat       | Diffuser colour | Yellow        |
|--------------------|------------|-----------------|---------------|
| Diffuser meaning   | Attention  | Fixing for lamp | Cartridge     |
| Standard           | EN 62094-1 | Colour          | Black         |
| No. SYSTEM modules | 1          | Material        | Technopolymer |
| Electrocod         | 0132       |                 |               |



## **DIMENSIONAL**





## STANDARDS/APPROVALS