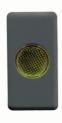

## Product Data Sheet GW21605

SYSTEM BLACK - Domestic range

The System modular devices allow the creation of an infinite combination of devices and plates, thanks to a complete range that covers all design, functional and installation needs. Colours and finishes: bright and versatile glossy white, and elegant and classy satin black. Ideal for flush-mounted solutions (for rectangular or square boxes), surface-mounted solutions and special applications. The range includes control units, socket-outlets, breakers, indicators, connectors and devices for the control, safety and comfort of the home. The material is supplied without lamp. Compatible lamp: Cartridge lamp S6x31mm and S6.3x28mm (max 2W)

| Diffusor type      | Flat       | Diffuser colour | Yellow        |
|--------------------|------------|-----------------|---------------|
| Diffuser meaning   | Attention  | Fixing for lamp | Cartridge     |
| Standard           | EN 62094-1 | Colour          | Black         |
| No. SYSTEM modules | 1          | Material        | Technopolymer |
| Electrocod         | 0132       |                 |               |