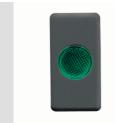

| Diffusor type      | Flat       | Diffuser colour | Green         |
|--------------------|------------|-----------------|---------------|
| Diffuser meaning   | Safety     | Fixing for lamp | Cartridge     |
| Standard           | EN 62094-1 | Colour          | Black         |
| No. SYSTEM modules | 1          | Material        | Technopolymer |
| Electrocod         | 0132       |                 |               |