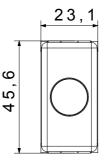

shes: bright and versatile glossy white, and elegant and classy satin black. Ideal for flush-mounted solutions (for rectangular or square boxes), surface-mounted solutions and special applications. The range includes control units, socket-outlets, breakers, indicators, connectors and devices for the control, safety and comfort of the home. The material is supplied without lamp. Compatible lamp: Cartridge lamp S6x31mm and S6.3x28mm (max 2W)

| Diffusor type      | Flat       | Diffuser colour | Red       |
|--------------------|------------|-----------------|-----------|
| Diffuser meaning   | Danger     | Fixing for lamp | Cartridge |
| Standard           | EN 62094-1 | Colour          | Black     |
| No. SYSTEM modules | 1          | Electrocod      | 0132      |



## **DIMENSIONAL**





## STANDARDS/APPROVALS