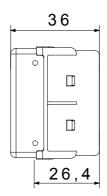

nishes: bright and versatile glossy white, and elegant and classy satin black. Ideal for flush-mounted solutions (for rectangular or square boxes), surface-mounted solutions and special applications. The range includes control units, socket-outlets, breakers, indicators, connectors and devices for the control, safety and comfort of the home. The material is supplied without lamp. Compatible lamp: Cartridge lamp S6x31mm and S6.3x28mm (max 2W)

| Diffusor type      | Flat       | Diffuser colour | Red       |
|--------------------|------------|-----------------|-----------|
| Diffuser meaning   | Danger     | Fixing for lamp | Cartridge |
| Standard           | EN 62094-1 | Colour          | Black     |
| No. SYSTEM modules | 1          | Electrocod      | 0132      |



## **DIMENSIONAL**





## STANDARDS/APPROVALS