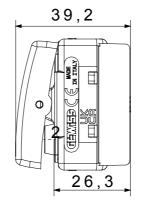

ire Test                                 | 850 °C                                | Terminal grip on cable traction | > 50 N                        |
| Terminal tightening capacity                   | min. 0,75 - max. 2x4                  | Terminal tightening capacity    | min. 0,5 - max. 2x2,5         |
| stranded cables (mm²)                          |                                       | solid cables (mm²)              |                               |
| No. SYSTEM modules                             | 1                                     | Material                        | Technopolymer                 |
| Electrocod                                     | 0130                                  |                                 |                               |



## **DIMENSIONAL**





## **TECHNICAL SYMBOLOGY**



## STANDARDS/APPROVALS