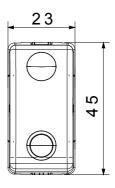

e Test                                 | 850 °C                                | Terminal grip on cable traction | > 50 N                        |
| Terminal tightening capacity                   | min. 0,75 - max. 2x4                  | Terminal tightening capacity    | min. 0,5 - max. 2x2,5         |
| stranded cables (mm²)                          |                                       | solid cables (mm²)              |                               |
| No. SYSTEM modules                             | 1                                     | Material                        | Technopolymer                 |
| Electrocod                                     | 0130                                  |                                 |                               |



## **DIMENSIONAL**





## **TECHNICAL SYMBOLOGY**



## STANDARDS/APPROVALS