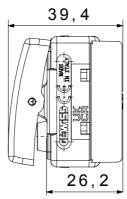

| Category                                            | Push-button                    | Button key                      | Neutral                      |
|-----------------------------------------------------|--------------------------------|---------------------------------|------------------------------|
| Symbol                                              | Double circle                  | Colour                          | Black                        |
| Description                                         | 2P NO - 10A                    | Voltage                         | 250 V ac                     |
| Standard                                            | EN 60669-1                     | Resistance at test voltage      | 2000 V at 50 Hz for 1 minute |
| Insulation resistance                               | > 5 MOhm                       | Wiring terminals                | With screw                   |
| Prolonged operation switch (no.of position changes) | 40.000 at In 250 V ac cosφ=0,6 | Thermo-pressure with ball       | 125 °C                       |
| Glow Wire Test                                      | 850 °C                         | Terminal grip on cable traction | > 50 N                       |
| Terminal tightening capacity                        | min. 0,75 - max. 2x4           | Terminal tightening capacity    | min. 0,5 - max. 2x2,5        |
| stranded cables (mm²)                               |                                | solid cables (mm²)              |                              |
| Material                                            | Technopolymer                  | Electrocod                      | 0130                         |