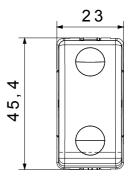

| Category                                            | Push-button                    | Button key                      | Neutral                      |
|-----------------------------------------------------|--------------------------------|---------------------------------|------------------------------|
| Symbol                                              | Double circle                  | Colour                          | Black                        |
| Description                                         | 2P NO - 10A                    | Voltage                         | 250 V ac                     |
| Standard                                            | EN 60669-1                     | Resistance at test voltage      | 2000 V at 50 Hz for 1 minute |
| Insulation resistance                               | > 5 MOhm                       | Wiring terminals                | With screw                   |
| Prolonged operation switch (no.of position changes) | 40.000 at In 250 V ac cosφ=0,6 | Thermo-pressure with ball       | 125 °C                       |
| Glow Wire Test                                      | 850 °C                         | Terminal grip on cable traction | > 50 N                       |
| Terminal tightening capacity                        | min. 0,75 - max. 2x4           | Terminal tightening capacity    | min. 0,5 - max. 2x2,5        |
| stranded cables (mm²)                               |                                | solid cables (mm²)              |                              |
| Material                                            | Technopolymer                  | Electrocod                      | 0130                         |