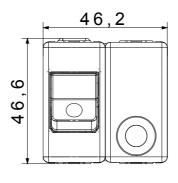

| Description       | Two-pole (1P+N) |
| Curve              | С                                                    | Class             | А               |
| Voltage            | 230V - 50 / 60 Hz                                    | Idn               | 30 mA           |
| Rated current (A)  | 16                                                   | Breaking capacity | 3 kA            |
| Colour             | White                                                | Standard          | CEI 23-95       |
| No. SYSTEM modules | 2                                                    | Material          | Technopolymer   |
| Electrocod         | 0131                                                 |                   |                 |

## **DIMENSIONAL**







## STANDARDS/APPROVALS