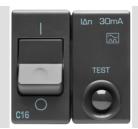

## GW21450

SYSTEM BLACK - Domestic range

The System modular devices allow the creation of an infinite combination of devices and plates, thanks to a complete range that covers all design, functional and installation needs. Colours and finishes: bright and versatile glossy white, and elegant and classy satin black. Ideal for flush-mounted solutions (for rectangular or square boxes), surface-mounted solutions and special applications. The range includes control units, socket-outlets, breakers, indicators, connectors and devices for the control, safety and comfort of the home.

| Туре               | Residual current breaker with overcurrent protection | Туре              | Safety          |
|--------------------|------------------------------------------------------|-------------------|-----------------|
| Group              | Protection                                           | Description       | Two-pole (1P+N) |
| Curve              | С                                                    | Class             | А               |
| Voltage            | 230V - 50 / 60 Hz                                    | Idn               | 30 mA           |
| Rated current (A)  | 16                                                   | Breaking capacity | 3 kA            |
| Colour             | White                                                | Standard          | CEI 23-95       |
| No. SYSTEM modules | 2                                                    | Material          | Technopolymer   |
| Electrocod         | 0131                                                 |                   |                 |