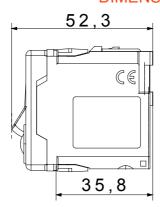

| Description       | Two-pole (1P+N) |
| Curve              | С                                                    | Class             | А               |
| Voltage            | 230V - 50 / 60 Hz                                    | Idn               | 30 mA           |
| Rated current (A)  | 16                                                   | Breaking capacity | 3 kA            |
| Colour             | White                                                | Standard          | CEI 23-95       |
| No. SYSTEM modules | 2                                                    | Material          | Technopolymer   |
| Electrocod         | 0131                                                 |                   |                 |

## **DIMENSIONAL**







## STANDARDS/APPROVALS