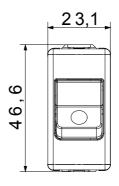

## Product Data Sheet GW21432 SYSTEM BLACK - Domestic range

The System modular devices allow the creation of an infinite combination of devices and plates, thanks to a complete range that covers all design, functional and installation needs. Colours and finishes: bright and versatile glossy white, and elegant and classy satin black. Ideal for flush-mounted solutions (for rectangular or square boxes), surface-mounted solutions and special applications. The range includes control units, socket-outlets, breakers, indicators, connectors and devices for the control, safety and comfort of the home.