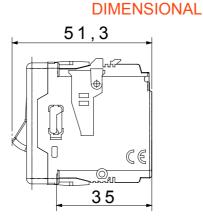

## Product Data Sheet GW21432 SYSTEM BLACK - Domestic range

The System modular devices allow the creation of an infinite combination of devices and plates, thanks to a complete range that covers all design, functional and installation needs. Colours and finishes: bright and versatile glossy white, and elegant and classy satin black. Ideal for flush-mounted solutions (for rectangular or square boxes), surface-mounted solutions and special applications. The range includes control units, socket-outlets, breakers, indicators, connectors and devices for the control, safety and comfort of the home.