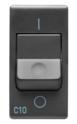

## Product Data Sheet GW21432 SYSTEM BLACK - Domestic range

The System modular devices allow the creation of an infinite combination of devices and plates, thanks to a complete range that covers all design, functional and installation needs. Colours and finishes: bright and versatile glossy white, and elegant and classy satin black. Ideal for flush-mounted solutions (for rectangular or square boxes), surface-mounted solutions and special applications. The range includes control units, socket-outlets, breakers, indicators, connectors and devices for the control, safety and comfort of the home.

| Туре              | MCB- minituare circuit breaker | Туре               | Safety           |
|-------------------|--------------------------------|--------------------|------------------|
| Group             | Protection                     | Description        | Single pole (1P) |
| Curve             | С                              | Class              | -                |
| Voltage           | 230V - 50 / 60 Hz              | Rated current (A)  | 10               |
| Breaking capacity | 3 kA                           | Colour             | Black            |
| Standard          | EN 60898-1                     | No. SYSTEM modules | 1                |
| Material          | Technopolymer                  | Electrocod         | 0131             |