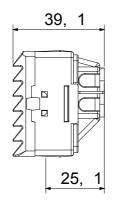

ounting solutions (for rectangular or square boxes), surface-mounting solutions, and for special applications. The range includes commands, socket- outlets, protection, indicators, connectors and devices for the control, safety and comfort of your home.

| Diffuser colour    | Red              | Fixing for lamp  | Cartridge lamp S6x36 mm |
|--------------------|------------------|------------------|-------------------------|
| No. SYSTEM modules | 3                | Category         | System series           |
| Туре               | Indicator        | Colour           | White                   |
| Description        | Stair riser lamp | Wiring terminals | With screw              |
| Standard           | EN 62094-1       |                  |                         |



## **DIMENSIONAL**





## STANDARDS/APPROVALS