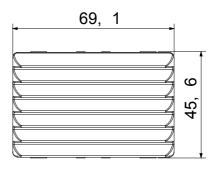

nting solutions (for rectangular or square boxes), surface-mounting solutions, and for special applications. The range includes commands, socket- outlets, protection, indicators, connectors and devices for the control, safety and comfort of your home.

| Diffuser colour    | Red              | Fixing for lamp  | Cartridge lamp S6x36 mm |
|--------------------|------------------|------------------|-------------------------|
| No. SYSTEM modules | 3                | Category         | System series           |
| Туре               | Indicator        | Colour           | White                   |
| Description        | Stair riser lamp | Wiring terminals | With screw              |
| Standard           | EN 62094-1       |                  |                         |



## **DIMENSIONAL**





## STANDARDS/APPROVALS