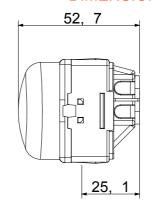

ing solutions, and for special applications. The range includes commands, socket- outlets, protection, indicators, connectors and devices for the control, safety and comfort of your home.

| Diffuser colour    | Opal diffuser               | Fixing for lamp  | Cartridge lamp S6x36 mm |
|--------------------|-----------------------------|------------------|-------------------------|
| No. SYSTEM modules | 3                           | Category         | System series           |
| Туре               | Indicator                   | Colour           | White                   |
| Description        | Protruding stair riser lamp | Wiring terminals | With screw              |
| Standard           | EN 62094-1                  |                  |                         |

## **DIMENSIONAL**







## STANDARDS/APPROVALS