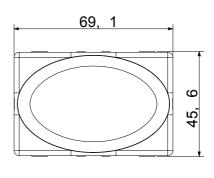

g solutions, and for special applications. The range includes commands, socket- outlets, protection, indicators, connectors and devices for the control, safety and comfort of your home.

| Diffuser colour    | Opal diffuser               | Fixing for lamp  | Cartridge lamp S6x36 mm |
|--------------------|-----------------------------|------------------|-------------------------|
| No. SYSTEM modules | 3                           | Category         | System series           |
| Туре               | Indicator                   | Colour           | White                   |
| Description        | Protruding stair riser lamp | Wiring terminals | With screw              |
| Standard           | EN 62094-1                  |                  |                         |

## **DIMENSIONAL**







## STANDARDS/APPROVALS