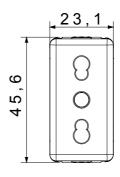

|
| Glow Wire Test                                      | 850 °C                         | Terminal grip on cable traction | > 50 N                    |
| Terminal tightening capacity                        | min. 0,75 - max. 2x4           | Terminal tightening capacity    | min. 0,5 - max. 2x2,5     |
| stranded cables (mm²)                               |                                | solid cables (mm²)              |                           |
| No. SYSTEM modules                                  | 1                              | Material                        | Technopolymer             |
| Electrocod                                          | 0131                           |                                 |                           |

## **DIMENSIONAL**







## **TECHNICAL SYMBOLOGY**



## STANDARDS/APPROVALS