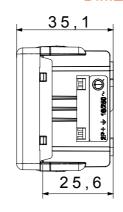

|
| Glow Wire Test                                      | 850 °C                         | Terminal grip on cable traction | > 50 N                    |
| Terminal tightening capacity                        | min. 0,75 - max. 2x4           | Terminal tightening capacity    | min. 0,5 - max. 2x2,5     |
| stranded cables (mm²)                               |                                | solid cables (mm²)              |                           |
| No. SYSTEM modules                                  | 1                              | Material                        | Technopolymer             |
| Electrocod                                          | 0131                           |                                 |                           |

## **DIMENSIONAL**







## **TECHNICAL SYMBOLOGY**



## STANDARDS/APPROVALS