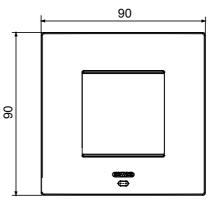

|
| Finishing                   | Opaque finish                                            | Glow wire test      | 650 °C                                                               |
| Thermo-pressure with ball   | 70 °C                                                    | Family              | EGO SMART                                                            |
| User interface The          | plate is equipped with a dot-matrix display and RGB LED  |                     |                                                                      |
|                             | strips                                                   |                     |                                                                      |

## **DIMENSIONAL**





## TECHNICAL SYMBOLOGY



## STANDARDS/APPROVALS