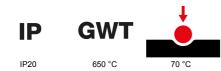

| Colour                      | Light bronze                                             | Description         | 2 modules                                                            |
|-----------------------------|----------------------------------------------------------|---------------------|----------------------------------------------------------------------|
| For support codes           | GW16821N, GW16822N                                       | Power supply        | Via one of the suitable connected devices installed within it or via |
|                             |                                                          |                     | dedicated power supply unit GWA1700                                  |
| Standard                    | 2014/35/EU, 2014/30/EU, 2011/65/EU + 2015/863, EN        | Working temperature | -5 ÷ +45 °C                                                          |
|                             | 62368-1, EN 55032, EN 55035, EN IEC 63000                |                     |                                                                      |
| Relative humidity (non-cond | ensative) Max 93%                                        | IP degree           | IP20                                                                 |
| Functions Sys               | stem information/status with messages on the display and | Material            | Painted technopolymer                                                |
|                             | notifications by RGB LED strips.                         |                     |                                                                      |
| Finishing                   | Opaque finish                                            | Glow wire test      | 650 °C                                                               |
| Thermo-pressure with ball   | 70 °C                                                    | Family              | EGO SMART                                                            |
| User interface The          | plate is equipped with a dot-matrix display and RGB LED  |                     |                                                                      |
|                             | strips                                                   |                     |                                                                      |

## STANDARDS/APPROVALS